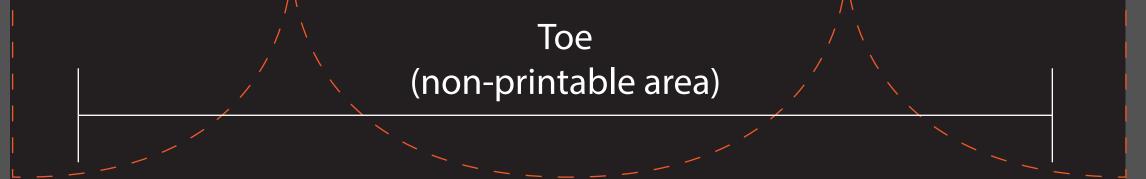

\*any art that touches the outer edges of the layout will wrap and connect in the back of the sock. Back View 1 and Back View 2 wrap to connect in the center back of the sock.

| Back View 1* | Front View               | Back View 2*                                                                                                    |
|--------------|--------------------------|-----------------------------------------------------------------------------------------------------------------|
|              | Welt<br>(printable area) |                                                                                                                 |
|              | (printable area)         |                                                                                                                 |
|              |                          | l Internet in the second se |
|              |                          |                                                                                                                 |
|              |                          |                                                                                                                 |
|              |                          |                                                                                                                 |
|              |                          |                                                                                                                 |
|              |                          |                                                                                                                 |
|              |                          |                                                                                                                 |
|              |                          |                                                                                                                 |
|              |                          |                                                                                                                 |
|              |                          |                                                                                                                 |
|              |                          |                                                                                                                 |
|              |                          |                                                                                                                 |

## Printable art must fill the white box. Anything outside of the white box will be trimmed out.

We recommend important elements (logos, text, etc.) remain in-between the green lines. Background colors and pattern should still fill the white box.