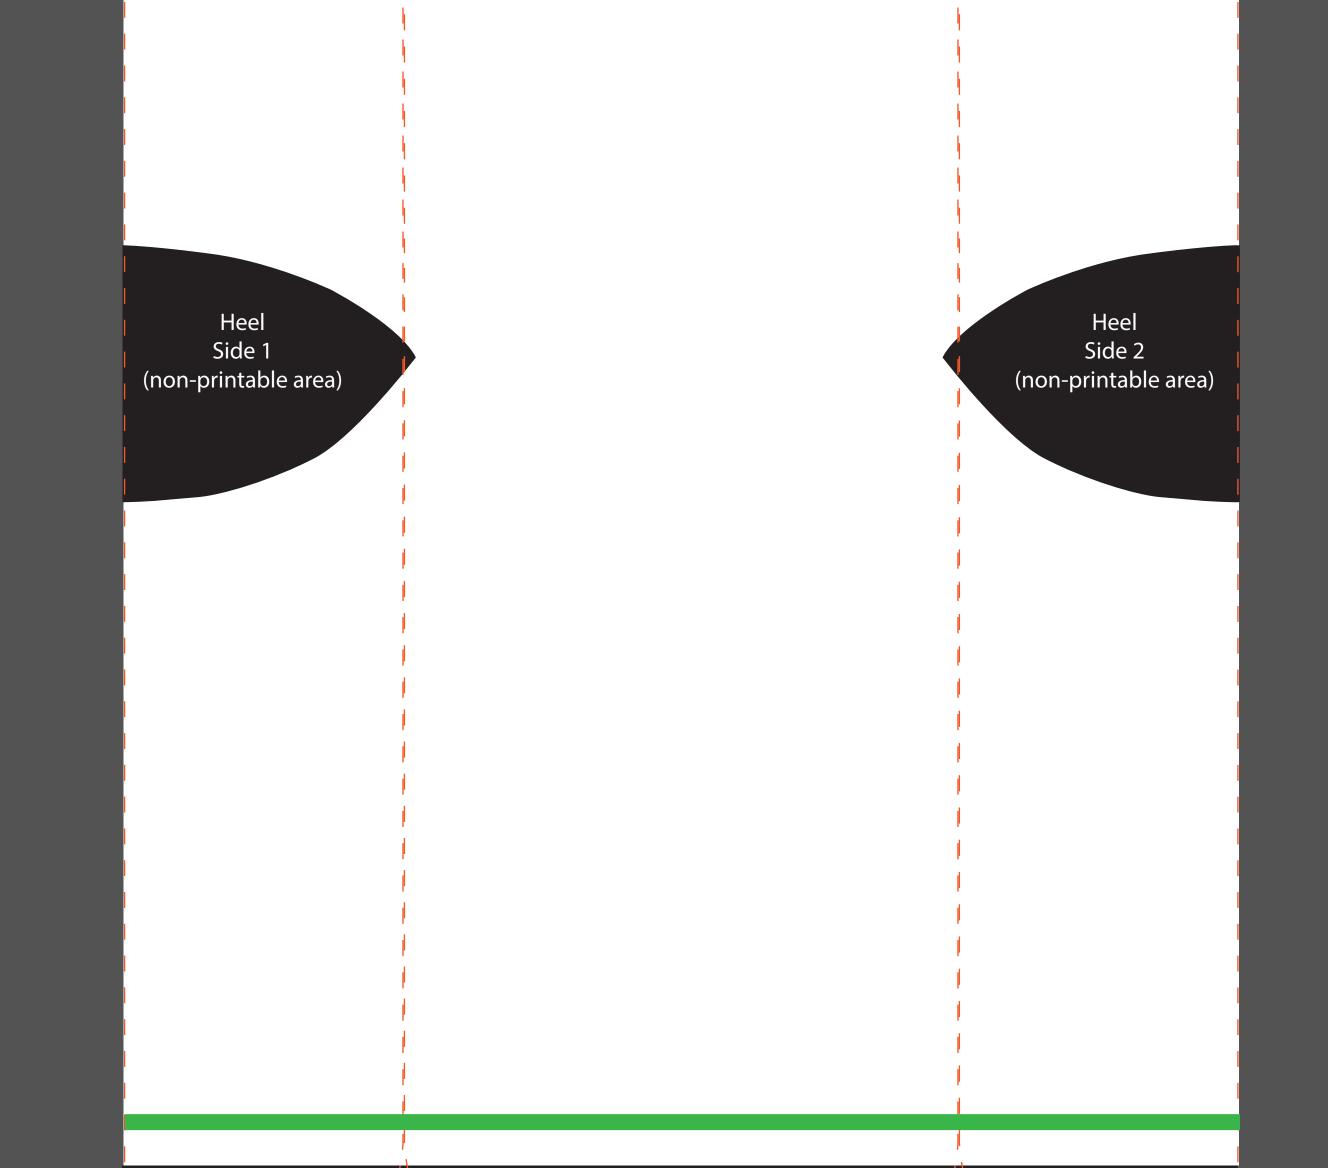

\*any art that touches the outer edges of the layout will wrap and connect in the back of the sock. Back View 1 and Back View 2 wrap to connect in the center back of the sock.

| Back View 1* | Front View               | Back View 2*                                                                                                    |
|--------------|--------------------------|-----------------------------------------------------------------------------------------------------------------|
|              | Welt<br>(printable area) |                                                                                                                 |
|              | (printable area)         |                                                                                                                 |
|              |                          | l Internet in the second se |
|              |                          |                                                                                                                 |
|              |                          |                                                                                                                 |
|              |                          |                                                                                                                 |
|              |                          |                                                                                                                 |
|              |                          |                                                                                                                 |
|              |                          |                                                                                                                 |
|              |                          |                                                                                                                 |
|              |                          |                                                                                                                 |
|              |                          |                                                                                                                 |
|              |                          |                                                                                                                 |
|              |                          |                                                                                                                 |

## Printable art must fill the white box. Anything outside of the white box will be trimmed out.

We recommend important elements (logos, text, etc.) remain in-between the green lines. Background colors and pattern should still fill the white box.